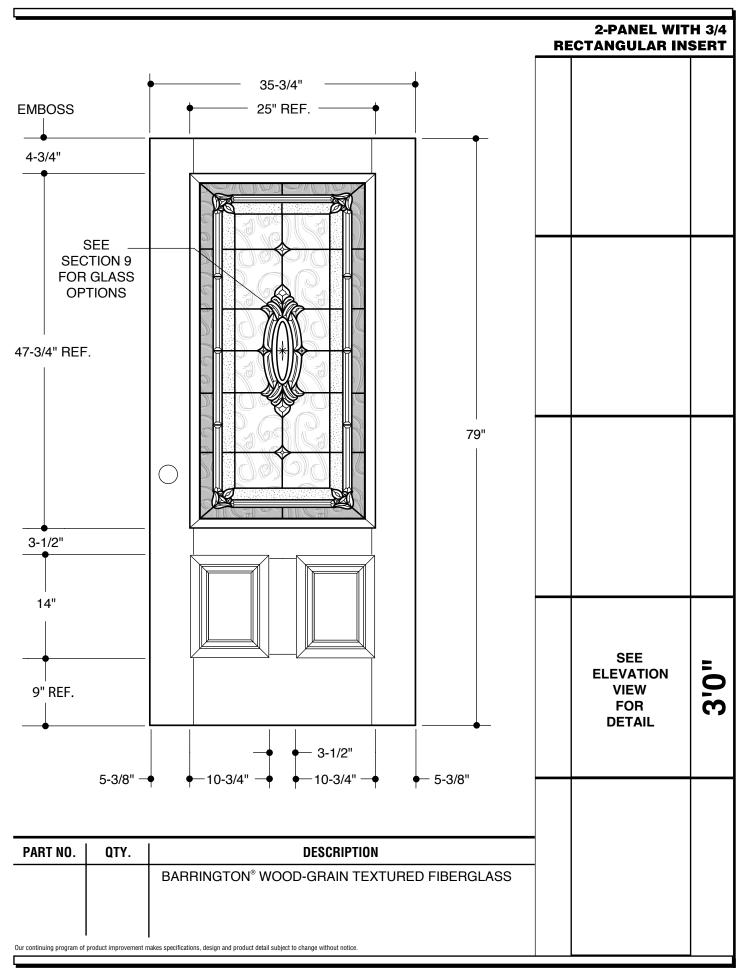

## 1-PANEL WITH 1/4 INSERT

В

11-7/8"

1-15/16"

13-7/8" 2-15/16"



| Please Note:                                         |
|------------------------------------------------------|
| 1. Available as Oak or Mahogany Wood-Grain Textured. |

| PART NO. | QTY. | DESCRIPTION                                                   |
|----------|------|---------------------------------------------------------------|
|          |      | BARRINGTON® CRAFTSMAN WOOD-GRAIN TEXTURED FIBERGLASS SIDELITE |

Our continuing program of product improvement makes specifications, design and product detail subject to change without notice.



## 1-PANEL WITH 3/4 INSERT

11-7/8"

1-7/16"

13-7/8" 2-7/16"



| Please | Note: |
|--------|-------|
|--------|-------|

1. Available as Oak or Maho