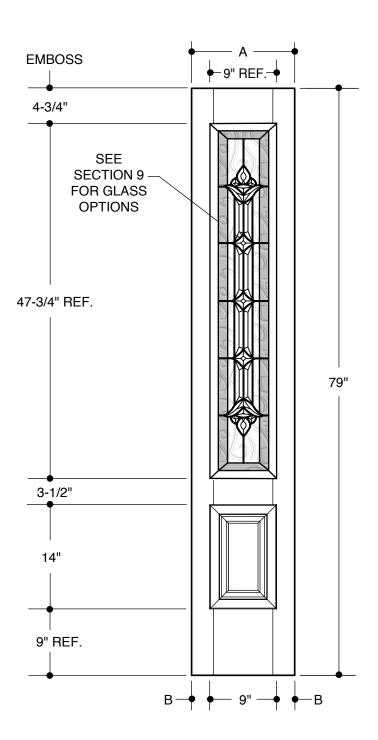

## 1-PANEL WITH 3/4 INSERT

11-7/8"

1-7/16"

13-7/8" 2-7/16"

| Please | Note: |
|--------|-------|
|--------|-------|

1. Available as Oak or Mahogany Wood-Grain Texture.

| PART NO.                                                                                                                        | QTY. | DESCRIPTION                                            |  |  |
|---------------------------------------------------------------------------------------------------------------------------------|------|--------------------------------------------------------|--|--|
|                                                                                                                                 |      | BARRINGTON® WOOD-GRAIN TEXTURED<br>FIBERGLASS SIDELITE |  |  |
|                                                                                                                                 |      |                                                        |  |  |
| Our continuing program of product improvement makes specifications, design and product detail subject to change without notice. |      |                                                        |  |  |