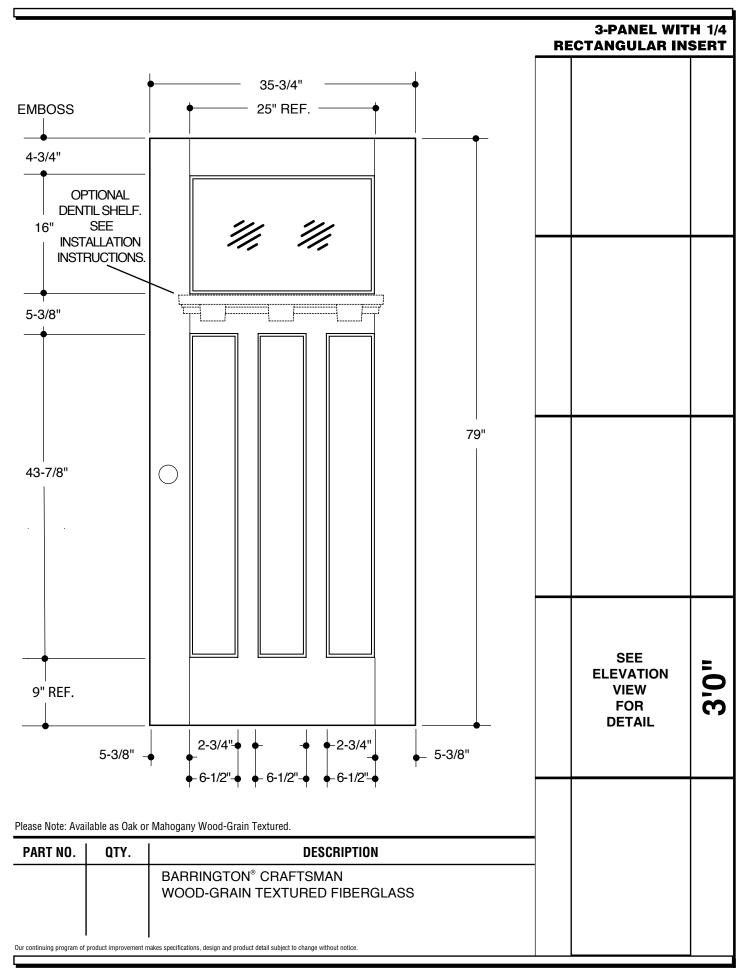

## 1-PANEL WITH 1/4 INSERT

В

11-7/8"

1-15/16"

13-7/8" 2-15/16"

| Please Note:                                         |
|------------------------------------------------------|
| 1. Available as Oak or Mahogany Wood-Grain Textured. |

Our continuing program of product improvement makes specifications, design and product detail subject to change without notice.