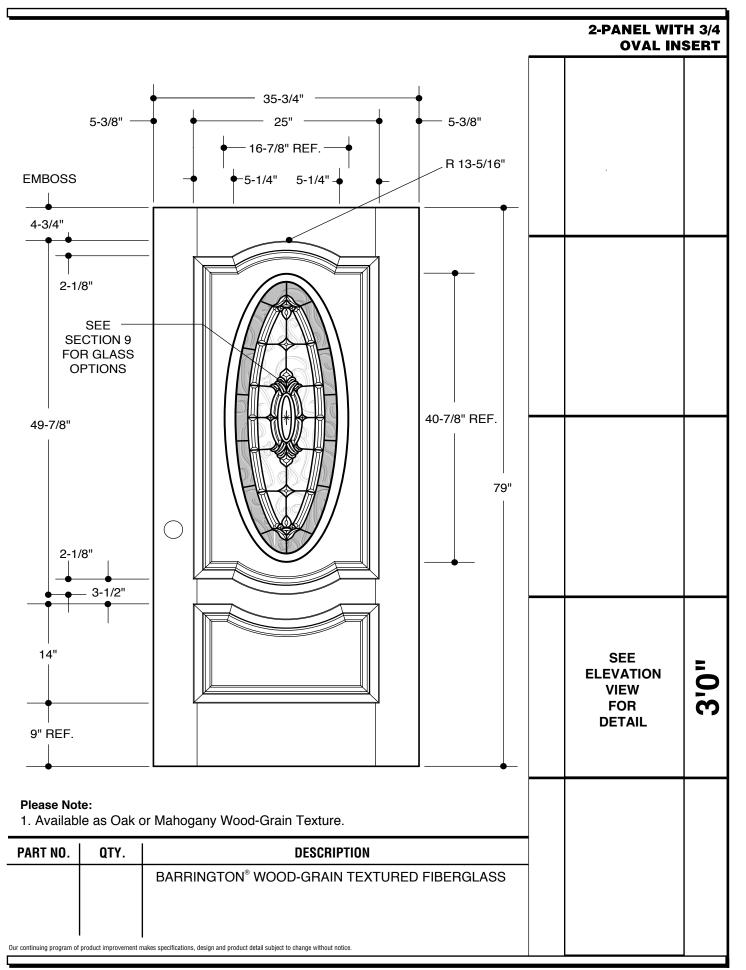

## 1-PANEL WITH 1/4 INSERT

В

11-7/8"

1-15/16"

13-7/8" 2-15/16"



| Please Note:                                         |
|------------------------------------------------------|
| 1. Available as Oak or Mahogany Wood-Grain Textured. |

| PART NO. | QTY. | DESCRIPTION                                                   |
|----------|------|---------------------------------------------------------------|
|          |      | BARRINGTON® CRAFTSMAN WOOD-GRAIN TEXTURED FIBERGLASS SIDELITE |

Our continuing program of product improvement makes specifications, design and product detail subject to change without notice.



## 1-PANEL WITH 3/4 INSERT

11-7/8"

1-7/16"

13-7/8" 2-7/16"



| Please | Note: |
|--------|-------|
|--------|-------|

1. Available as Oak or Mahogany