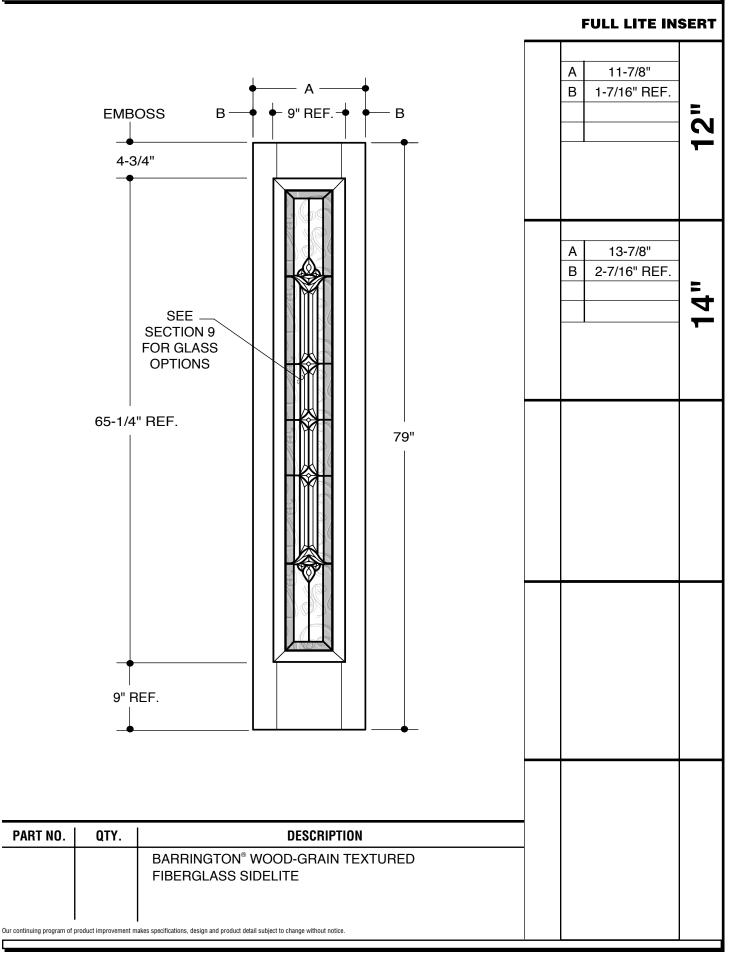

| PART NO. | QTY. | DESCRIPTION                                                   |
|----------|------|---------------------------------------------------------------|
|          |      | BARRINGTON® CRAFTSMAN WOOD-GRAIN TEXTURED FIBERGLASS SIDELITE |

## 1-PANEL WITH 3/4 INSERT

11-7/8"

1-7/16"

13-7/8" 2-7/16"

| Please | Note: |
|--------|-------|
|--------|-------|

1. Available as Oak or Mahogany Wood-Grain Texture.

| PART NO.                                                                                                                        | QTY. | DESCRIPTION                                            |  |  |
|---------------------------------------------------------------------------------------------------------------------------------|------|--------------------------------------------------------|--|--|
|                                                                                                                                 |      | BARRINGTON® WOOD-GRAIN TEXTURED<br>FIBERGLASS SIDELITE |  |  |
|                                                                                                                                 |      |                                                        |  |  |
| Our continuing program of product improvement makes specifications, design and product detail subject to change without notice. |      |                                                        |  |  |