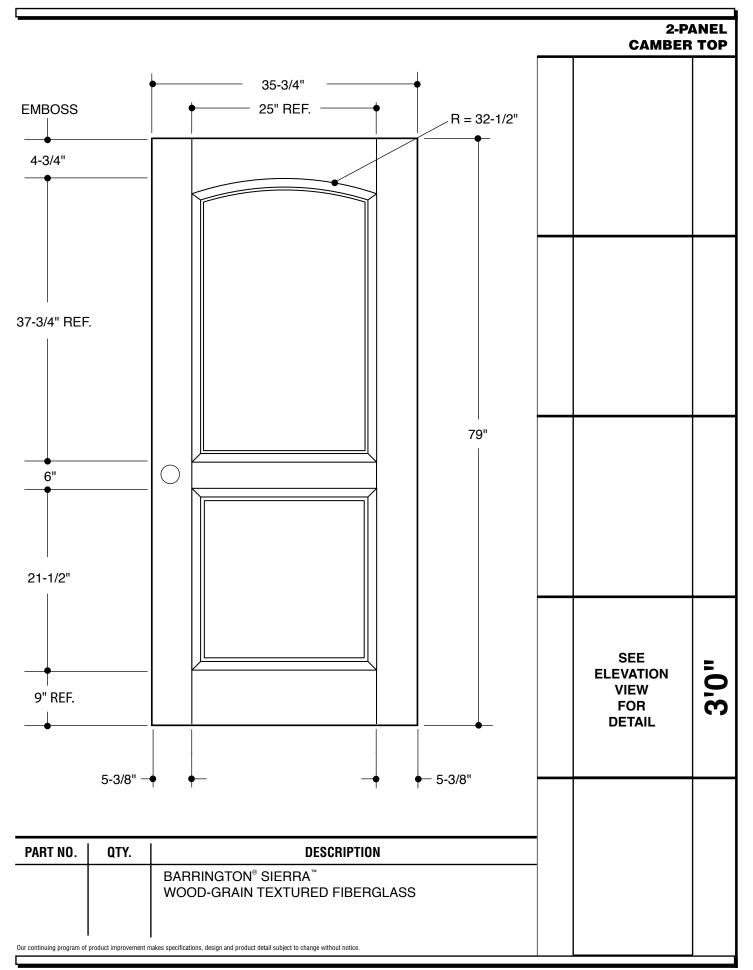

## 1-PANEL WITH 1/4 INSERT

В

11-7/8"

1-15/16"

13-7/8" 2-15/16"



| Please Note:                                         |
|------------------------------------------------------|
| 1. Available as Oak or Mahogany Wood-Grain Textured. |

| PART NO. | QTY. | DESCRIPTION                                                   |
|----------|------|---------------------------------------------------------------|
|          |      | BARRINGTON® CRAFTSMAN WOOD-GRAIN TEXTURED FIBERGLASS SIDELITE |

Our continuing program of product improvement makes specifications, design and product detail subject to change without notice.



## 1-PANEL WITH 3/4 INSERT

11-7/8"

1-7/16"

13-7/8" 2-7/16"



| Please | Note: |
|--------|-------|
|--------|-------|

1. Available as Oak