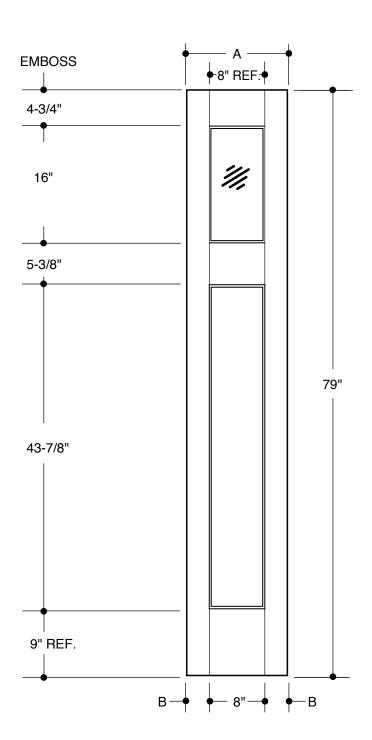

## 1-PANEL WITH 1/4 INSERT

В

11-7/8"

1-15/16"

13-7/8" 2-15/16"

| Please Note:                                         |
|------------------------------------------------------|
| 1. Available as Oak or Mahogany Wood-Grain Textured. |