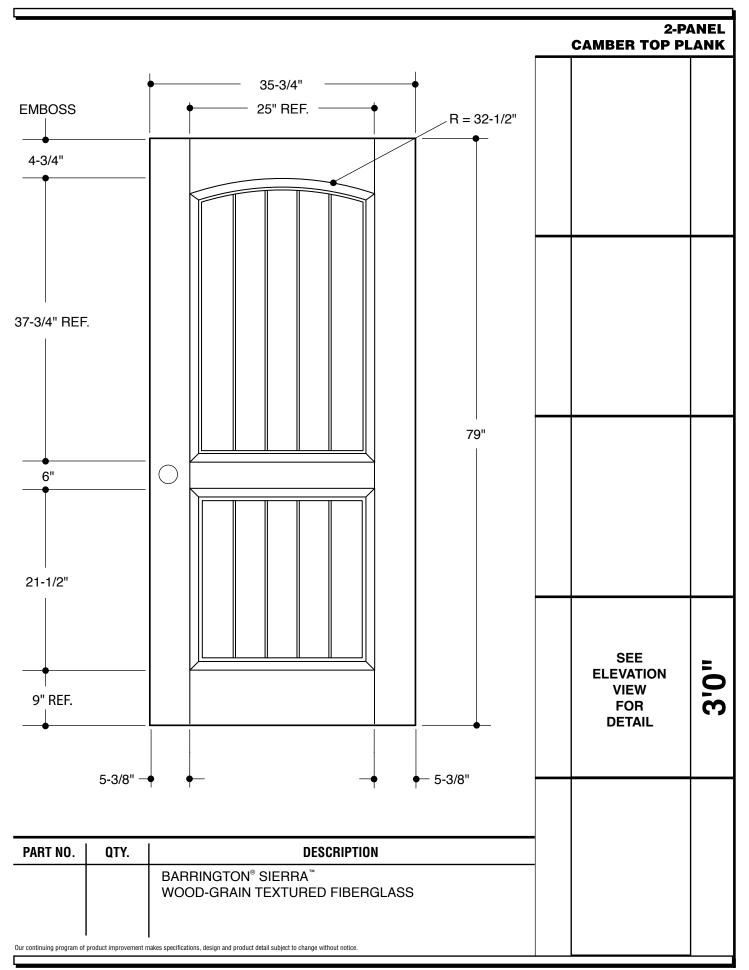

## 1-PANEL WITH 1/4 INSERT

В

11-7/8"

1-15/16"

13-7/8" 2-15/16"



| Please Note:                                         |
|------------------------------------------------------|
| 1. Available as Oak or Mahogany Wood-Grain Textured. |

| PART NO. | QTY. | DESCRIPTION                                                   |
|----------|------|---------------------------------------------------------------|
|          |      | BARRINGTON® CRAFTSMAN WOOD-GRAIN TEXTURED FIBERGLASS SIDELITE |

Our continuing program of product improvement makes specifications, design and product detail subject to change without notice.



## 1-PANEL WITH 3/4 INSERT

11-7/8"

1-7/16"

13-7/8" 2-7/16"



| Please | Note: |
|--------|-------|
|--------|-------|

1. Available as Oak or