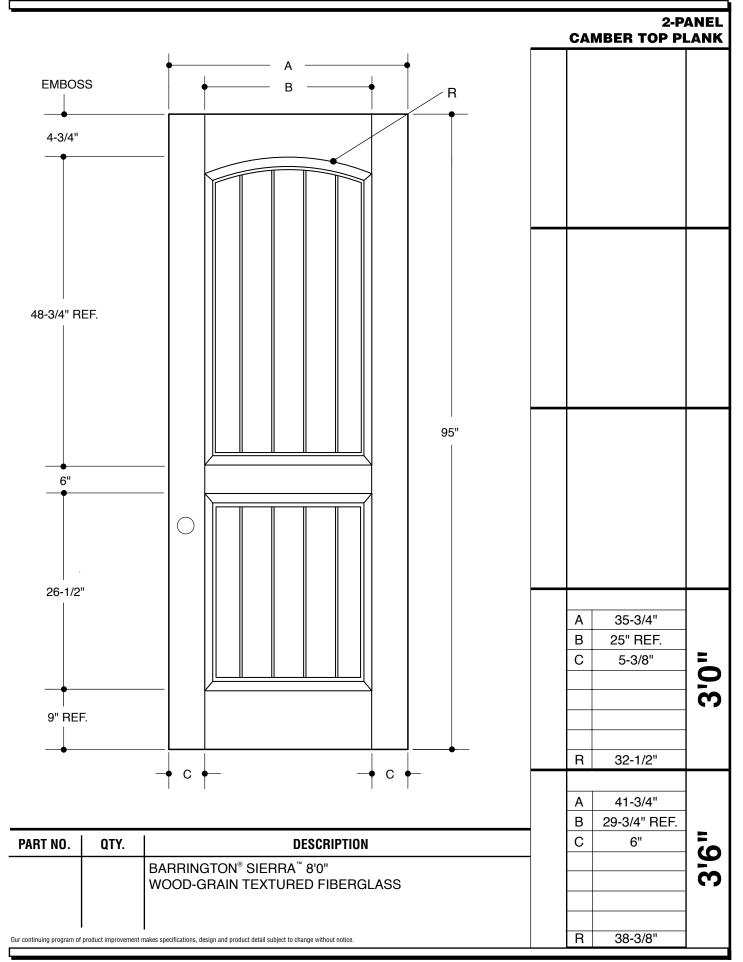

## 1-PANEL WITH 3/4 INSERT

| A<br>B | 11-7/8"<br>1-7/16" | 12" |
|--------|--------------------|-----|
| A<br>B | 13-7/8"<br>2-7/16" | 14" |
|        |                    |     |

## **Please Note:**

- 1. Layout matches typ. 2 panel style doors with 3/4 lite inserts.
- 2. Available as Oak or Mahogany Wood-Grain Texture.

| PART NO.                                                                                                                       | QTY. | DESCRIPTION                                     |  |
|--------------------------------------------------------------------------------------------------------------------------------|------|-------------------------------------------------|--|
|