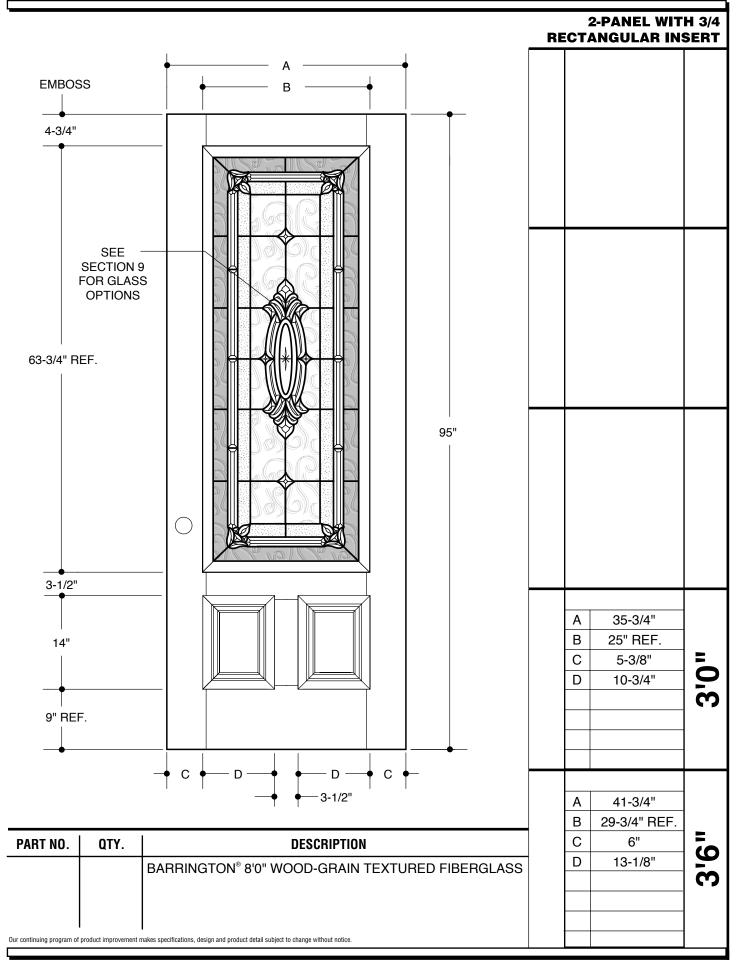

## 1-PANEL WITH 3/4 INSERT

| A<br>B | 11-7/8"<br>1-7/16" | 12" |
|--------|--------------------|-----|
| A<br>B | 13-7/8"<br>2-7/16" | 14" |
|        |                    |     |

## **Please Note:**

- 1. Layout matches typ. 2 panel style doors with 3/4 lite inserts.
- 2. Available as Oak or Mahogany Wood-Grain Texture.

| PART NO.                                                                                                                       | QTY. | DESCRIPTION                                     |  |
|--------------------------------------------------------------------------------------------------------------------------------|------|-------------------------------------------------|--|
|