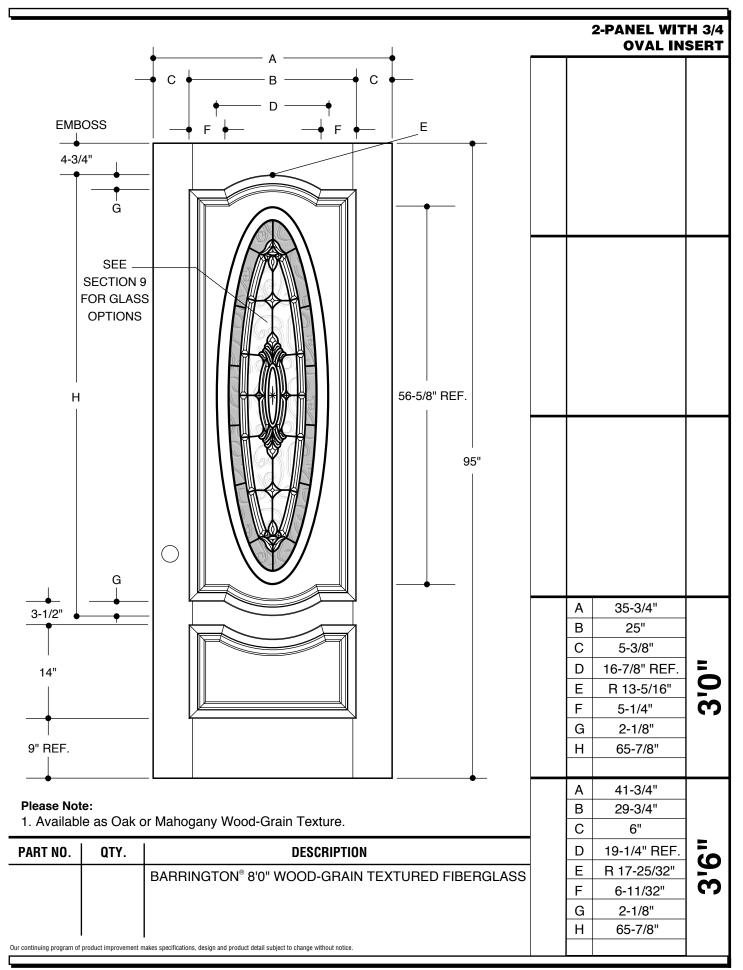

## 1-PANEL WITH 3/4 INSERT

| A<br>B | 11-7/8"<br>1-7/16" | 12" |
|--------|--------------------|-----|
| A<br>B | 13-7/8"<br>2-7/16" | 14" |
|        |                    |     |

## **Please Note:**

- 1. Layout matches typ. 2 panel style doors with 3/4 lite inserts.
- 2. Available as Oak or Mahogany Wood-Grain Texture.

| PART NO.                                                                                                                       | QTY. | DESCRIPTION                                     |  |
|--------------------------------------------------------------------------------------------------------------------------------|------|-------------------------------------------------|--|
|