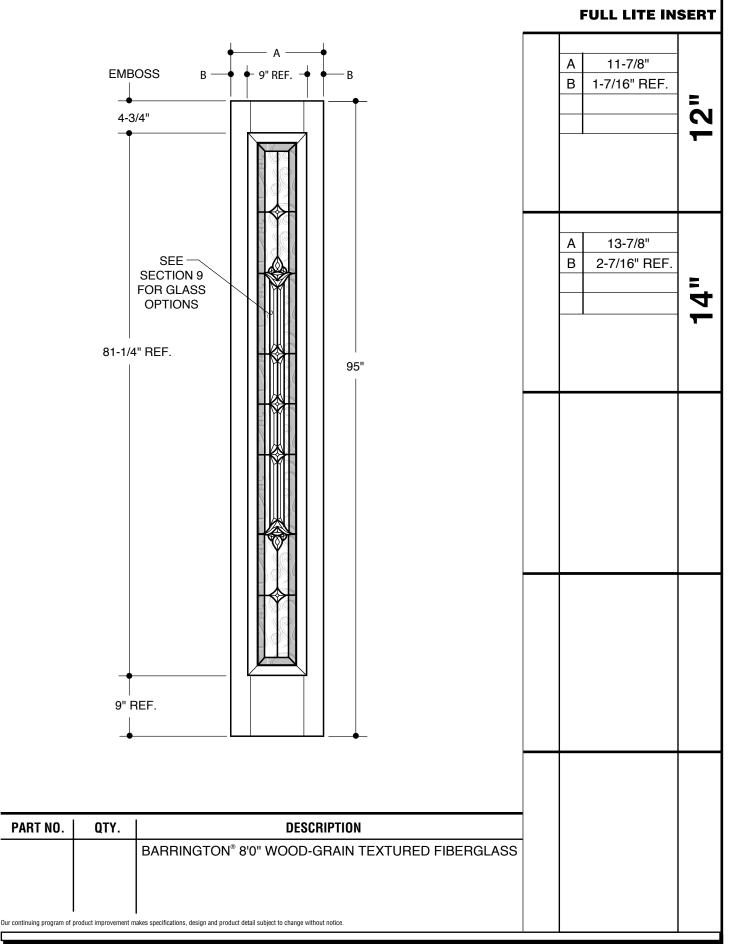

## 1-PANEL WITH 3/4 INSERT

| A<br>B | 11-7/8"<br>1-7/16" | 12" |
|--------|--------------------|-----|
| A<br>B | 13-7/8"<br>2-7/16" | 14" |
|        |                    |     |

## **Please Note:**

- 1. Layout matches typ. 2 panel style doors with 3/4 lite inserts.
- 2. Available as Oak or Mahogany Wood-Grain Texture.

| PART NO.                                                                                                                       | QTY. | DESCRIPTION                                     |  |
|--------------------------------------------------------------------------------------------------------------------------------|------|-------------------------------------------------|--|
|                                                                                                                                |      | BARRINGTON® 8'0" WOOD-GRAIN TEXTURED FIBERGLASS |  |
|                                                                                                                                |      |                                                 |  |
|                                                                                                                                |      |                                                 |  |
| ur continuing program of product improvement makes specifications, design and product detail subject to change without notice. |      |                                                 |  |