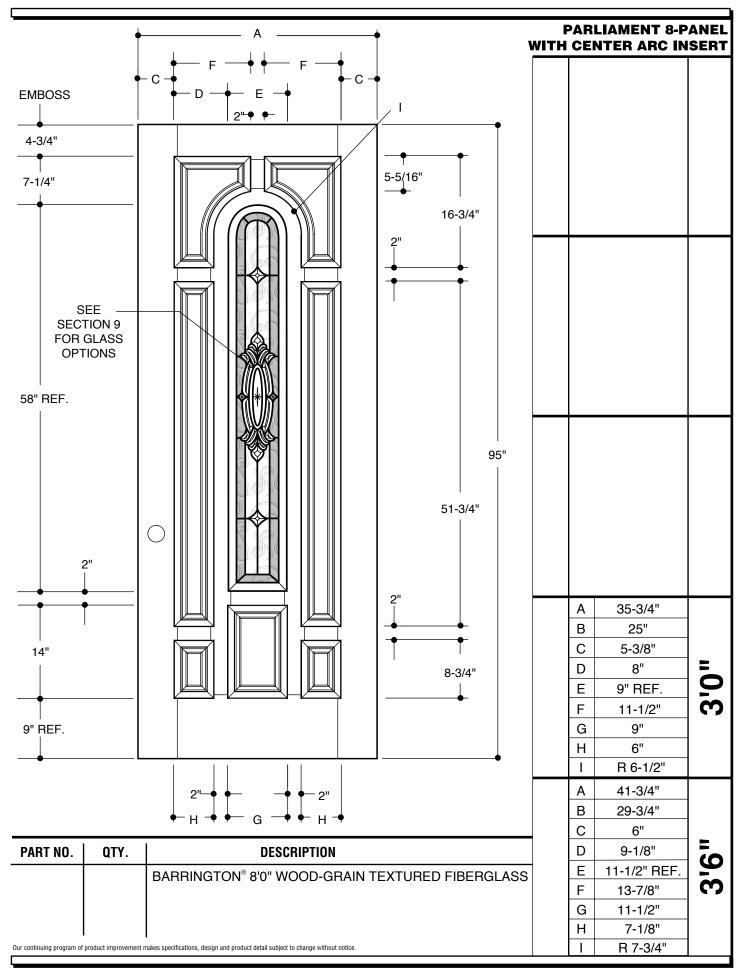

## **Please Note:**

1. Layout matches parliament 8 panel door.

| PART NO.                                                                                                                        | QTY. | DESCRIPTION                                     |
|---------------------------------------------------------------------------------------------------------------------------------|------|-------------------------------------------------|
|                                                                                                                                 |      | BARRINGTON® 8'0" WOOD-GRAIN TEXTURED FIBERGLASS |
|                                                                                                                                 |      |                                                 |
|                                                                                                                                 |      |                                                 |
| Uur continuing program of product improvement makes specifications, design and product detail subject to change without notice. |      |                                                 |