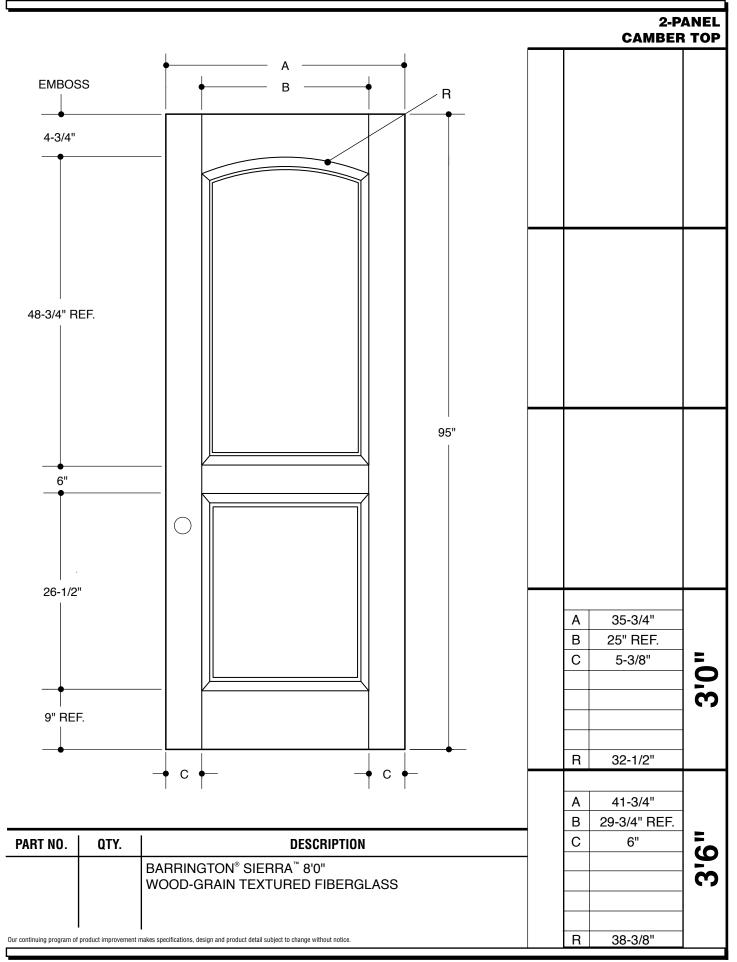

## 1-PANEL WITH 3/4 INSERT

| A<br>B | 11-7/8"<br>1-7/16" | 12" |
|--------|--------------------|-----|
| A<br>B | 13-7/8"<br>2-7/16" | 14" |
|        |                    |     |

## **Please Note:**

- 1. Layout matches typ. 2 panel style doors with 3/4 lite inserts.
- 2. Available as Oak or Mahogany Wood-Grain Texture.

| PART NO.                                                                                                                       | QTY. | DESCRIPTION                                     |  |
|--------------------------------------------------------------------------------------------------------------------------------|------|-------------------------------------------------|--|
|