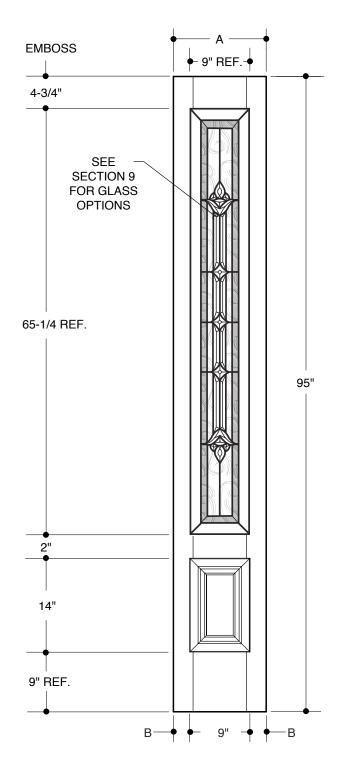

## 1-PANEL WITH 3/4 INSERT

| A 11-7/8"  B 1-7/16" | 12" |
|----------------------|-----|
| A 13-7/8" B 2-7/16"  | 14" |
|                      |     |
|                      |     |

## **Please Note:**

1. Layout matches parliament 8 panel door.

| PART NO.                                                                                                                        | QTY. | DESCRIPTION                                     |
|---------------------------------------------------------------------------------------------------------------------------------|------|-------------------------------------------------|
|                                                                                                                                 |      | BARRINGTON® 8'0" WOOD-GRAIN TEXTURED FIBERGLASS |
|                                                                                                                                 |      |                                                 |
|                                                                                                                                 |      |                                                 |
| Uur continuing program of product improvement makes specifications, design and product detail subject to change without notice. |      |                                                 |