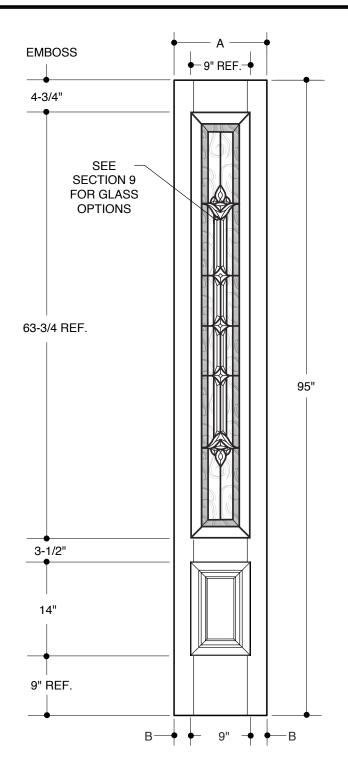

## **Please Note:**

- 1. Layout matches typ. 2 panel style doors with 3/4 lite inserts.
- 2. Available as Oak or Mahogany Wood-Grain Texture.

| PART NO.                                                                                                                       | QTY. | DESCRIPTION                                     |  |
|--------------------------------------------------------------------------------------------------------------------------------|------|-------------------------------------------------|--|
|                                                                                                                                |      | BARRINGTON® 8'0" WOOD-GRAIN TEXTURED FIBERGLASS |  |
|                                                                                                                                |      |                                                 |  |
|                                                                                                                                |      |                                                 |  |
| ur continuing program of product improvement makes specifications, design and product detail subject to change without notice. |      |                                                 |  |