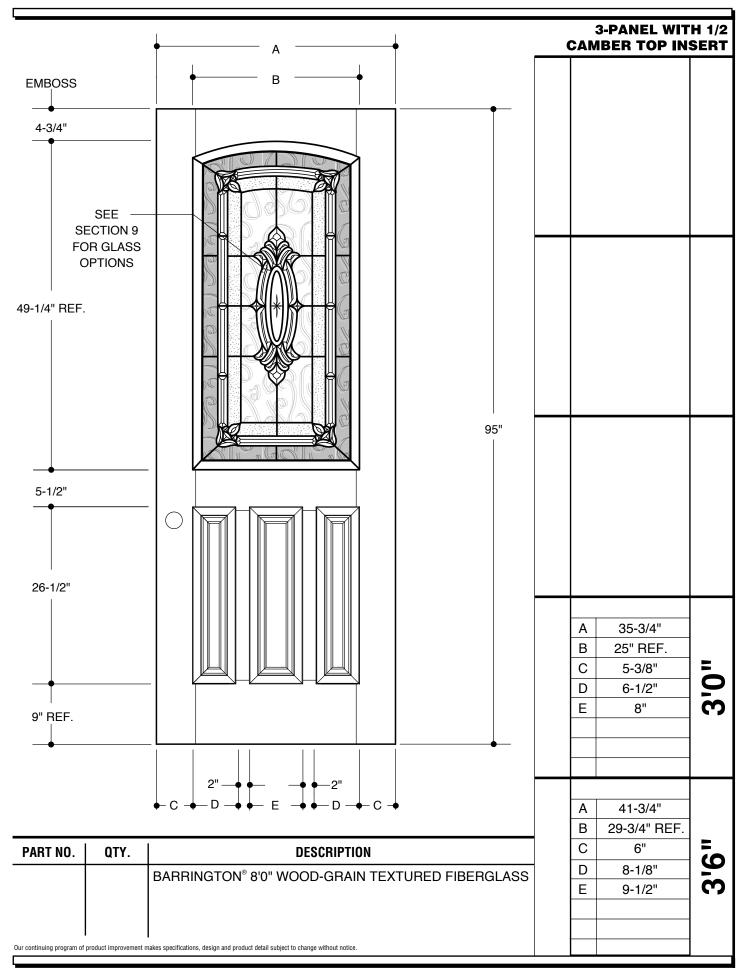

## 1-PANEL WITH 3/4 INSERT

| A<br>B | 11-7/8"<br>1-7/16" | 12" |
|--------|--------------------|-----|
| A<br>B | 13-7/8"<br>2-7/16" | 14" |
|        |                    |     |

## **Please Note:**

- 1. Layout matches typ. 2 panel style doors with 3/4 lite inserts.
- 2. Available as Oak or Mahogany Wood-Grain Texture.

| PART NO.                                                                                                                       | QTY. | DESCRIPTION                                     |  |
|--------------------------------------------------------------------------------------------------------------------------------|------|-------------------------------------------------|--|
|