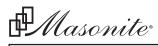

## **NEW ENGLAND 4 PANEL**

В

Α

В

31-3/4"

4-3/8"

2'8"

|   |         | 2'10" |
|---|---------|-------|
| Α | 35-3/4" |       |
| В | 6-3/8"  |       |
|   |         |       |

33-3/4"

5-3/8"

#### Please Note:

1. Available as 20-Minute Fire Rated - Warnock Hersey Labeled.

| NO. | QTY. | DESCRIPTION                   |
|-----|------|-------------------------------|
|     |      | BELLEVILLE® SMOOTH FIBERGLASS |
|     |      |                               |
|     |      |                               |
|     |      |                               |