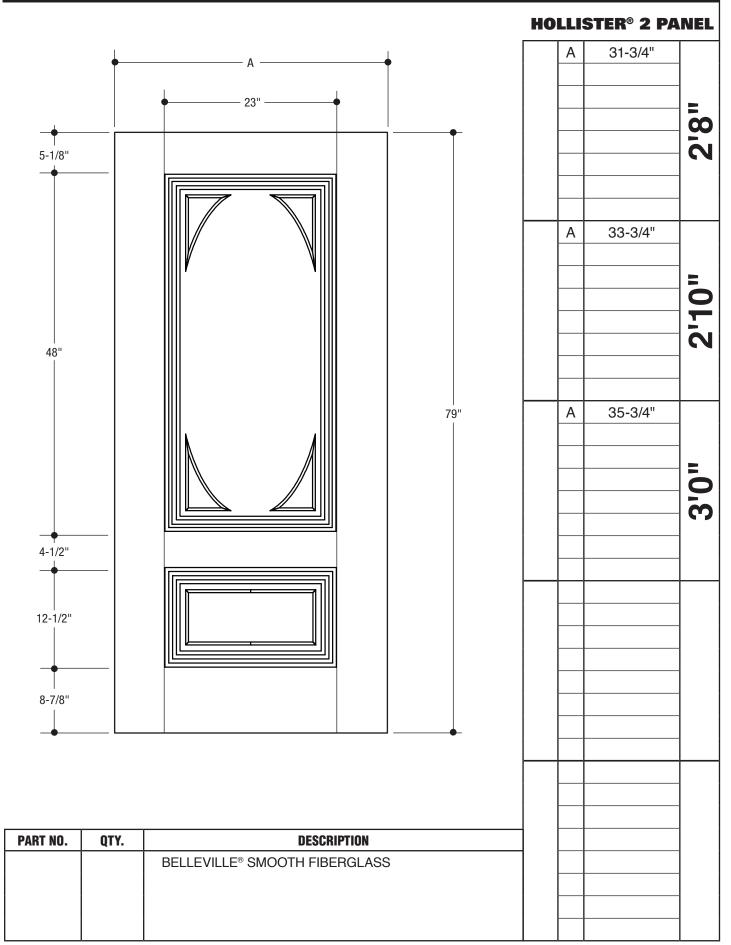

## **2 PANEL ROMAN**

31-3/4"

4-3/8"

33-3/4"

5-3/8"

2'8"

A B

Α

В

| Α | 35-3/4" |      |
|---|---------|------|
| В | 6-3/8"  |      |
|   |         | _    |
|   |         | 3'0" |
|   |         | 3    |
|   |         | (-)  |
|   |         |      |

33-3/4"

5-3/8"