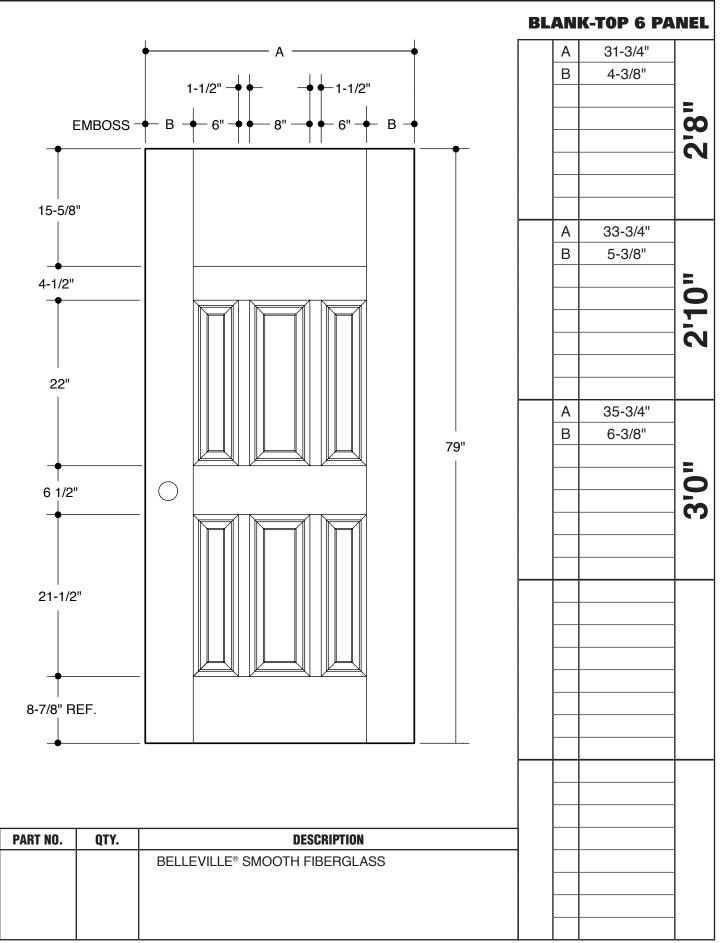

## **2 PANEL ROMAN**

31-3/4"

4-3/8"

33-3/4"

5-3/8"

2'8"

A B

Α

В

| Α | 35-3/4" |      |
|---|---------|------|
| В | 6-3/8"  |      |
|   |         | _    |
|   |         | 3'0" |
|   |         | 3    |
|   |         | (-)  |
|   |         |      |

#### Please Note:

1. Available as 20-Minute Fire Rated - Warnock Hersey Labeled.

| NO. | QTY. | DESCRIPTION                   |
|-----|------|-------------------------------|
|     |      | BELLEVILLE® SMOOTH FIBERGLASS |
|     |      |                               |
|     |      |                               |
|     |      |                               |