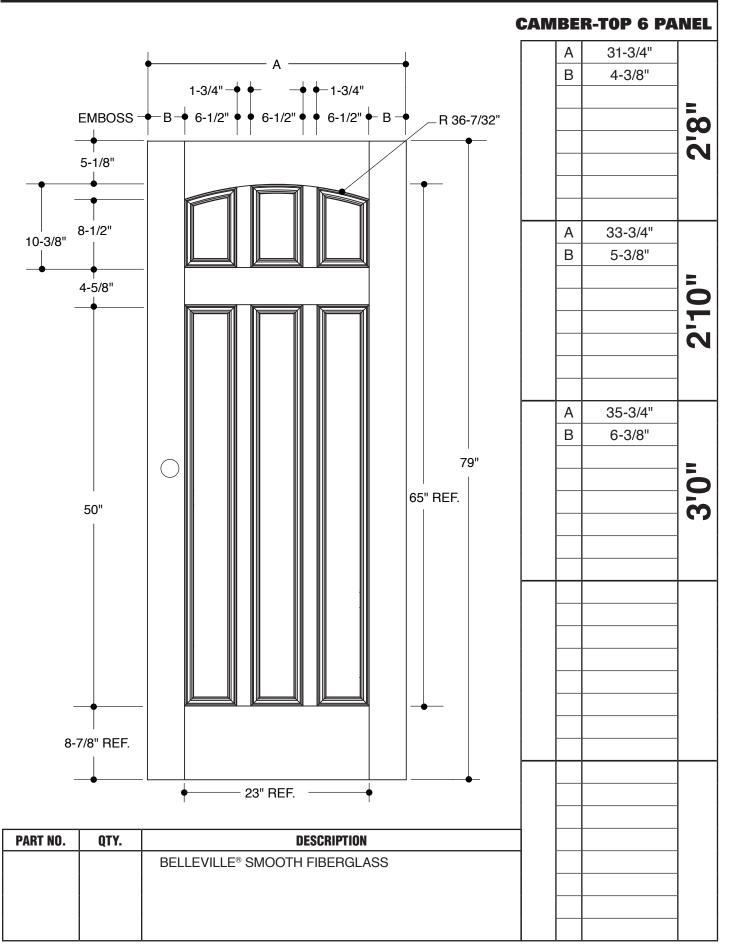

## **NEW ENGLAND 4 PANEL**

В

Α

В

31-3/4"

4-3/8"

2'8"

|   |         | 2'10" |
|---|---------|-------|
| Α | 35-3/4" |       |
| В | 6-3/8"  |       |
|   |         |       |

33-3/4"

5-3/8"

#### **Please Note:**

1. Available as 20-Minute Fire Rated - Warnock Hersey Labeled.

| PART NO. | QTY. | DESCRIPTION                   |  |  |
|----------|------|-------------------------------|--|--|
|          |      | BELLEVILLE® SMOOTH FIBERGLASS |  |  |
|          |      |                               |  |  |
|          |      |                               |  |  |
|          |      |                               |  |  |