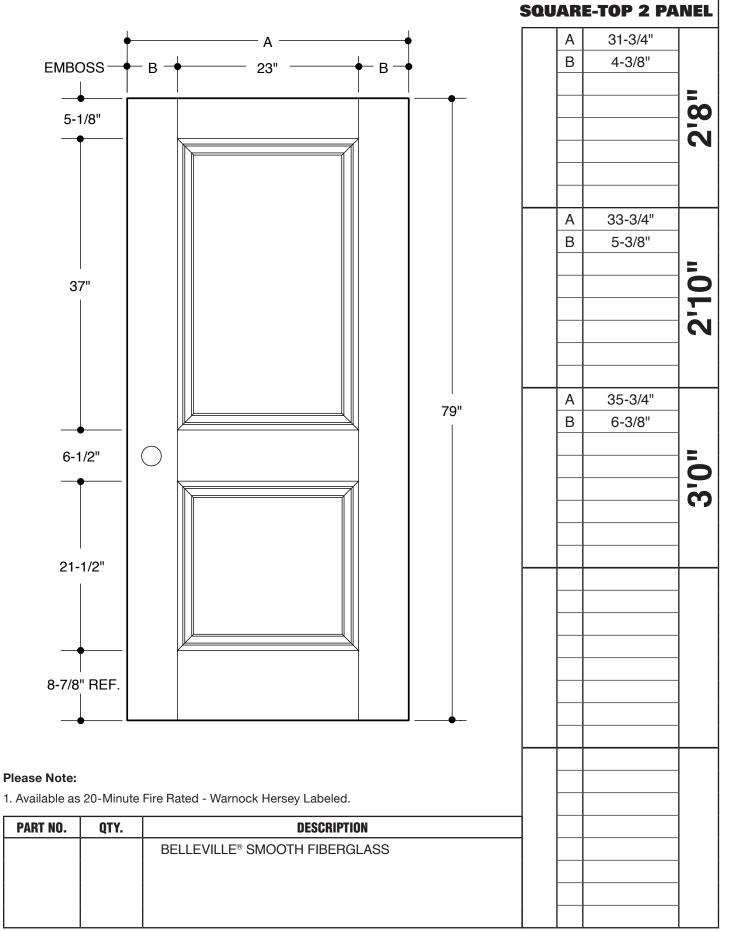

## **2 PANEL ROMAN**

31-3/4"

4-3/8"

33-3/4"

5-3/8"

2'8"

A B

Α

В

| Α | 35-3/4" |      |
|---|---------|------|
| В | 6-3/8"  |      |
|   |         | _    |
|   |         | 3'0" |
|   |         | 3    |
|   |         | (-)  |
|   |         |      |

#### Please Note:

1. Available as 20-Minute Fire Rated - Warnock Hersey Labeled.

| NO. | QTY. | DESCRIPTION                   |
|-----|------|-------------------------------|
|     |      | BELLEVILLE® SMOOTH FIBERGLASS |
|     |      |                               |
|     |      |                               |
|     |      |                               |