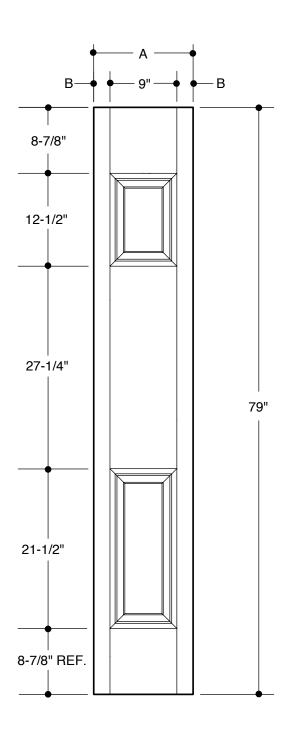

# **NARROW 6 PANEL** 29-3/4" Α В 4-3/8" 2'6" EMBOSS-- B 5-1/8" 9" 5-1/2" 22-1/2" 79" 6-1/2" 21-1/2" 8-7/8" REF. PART NO. QTY. **DESCRIPTION** BELLEVILLE® SMOOTH FIBERGLASS