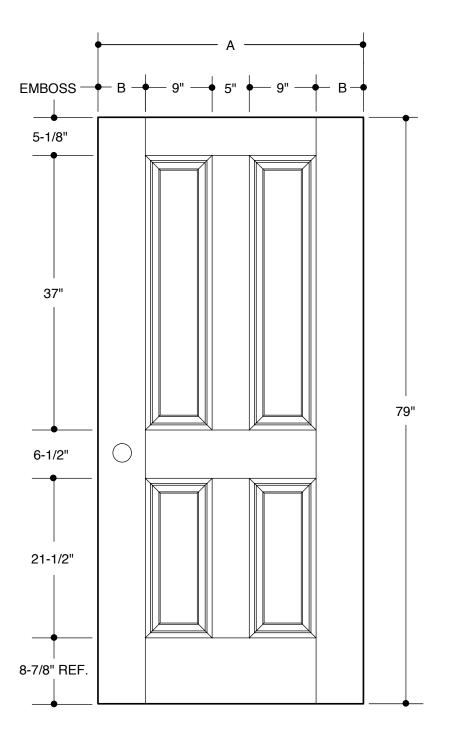

## **NEW ENGLAND 4 PANEL**

В

Α

В

31-3/4"

4-3/8"

2'8"

|   |         | 2'10" |
|---|---------|-------|
| Α | 35-3/4" |       |
| В | 6-3/8"  |       |
|   |         |       |

33-3/4"

5-3/8"