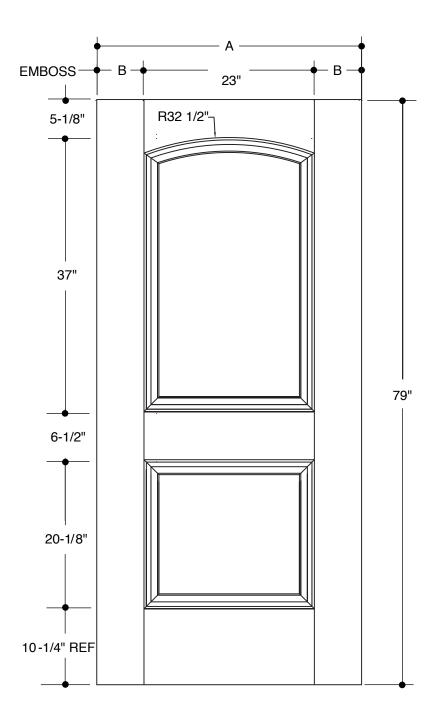

## **NEW ENGLAND 4 PANEL**

В

Α

В

31-3/4"

4-3/8"

2'8"

|   |         | 2'10" |
|---|---------|-------|
| Α | 35-3/4" |       |
| В | 6-3/8"  |       |
|   |         |       |

33-3/4"

5-3/8"

#### **Please Note:**

1. Available as 20-Minute Fire Rated - Warnock Hersey Labeled.

| PART NO. | QTY. | DESCRIPTION                   |  |  |
|----------|------|-------------------------------|--|--|
|          |      | BELLEVILLE® SMOOTH FIBERGLASS |  |  |
|          |      |                               |  |  |
|          |      |                               |  |  |
|          |      |                               |  |  |