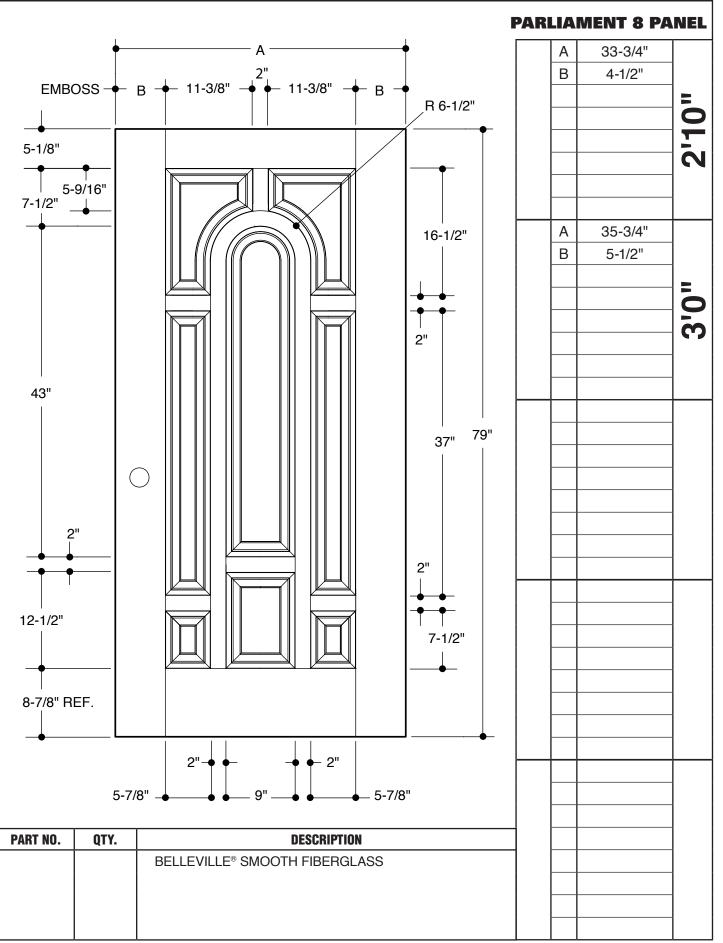

## **UNIVERSAL 2 PANEL**

В

Α

В

11-7/8"

1-7/16"

13-7/8"

2-7/16"

#### Please Note:

1. Flip panel for use with 3/4 lite style door.

|          | i    |                                        |
|----------|------|----------------------------------------|
| PART NO. | QTY. | DESCRIPTION                            |
|          |      | BELLEVILLE® SMOOTH FIBERGLASS SIDELITE |
|          |      |                                        |
|          |      |                                        |
|          |      |                                        |
|          |      |                                        |
|          |      |                                        |