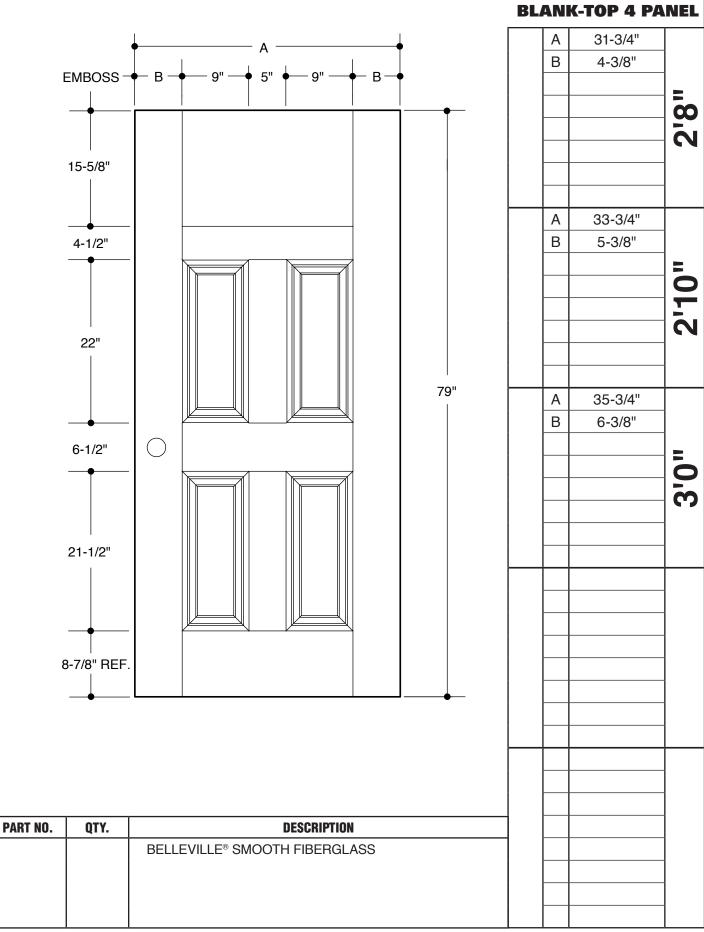

#### **Please Note:**

1. Available as 20-Minute Fire Rated - Warnock Hersey Labeled.

| PART NO. | QTY. | DESCRIPTION                   |  |  |
|----------|------|-------------------------------|--|--|
|          |      | BELLEVILLE® SMOOTH FIBERGLASS |  |  |
|          |      |                               |  |  |
|          |      |                               |  |  |
|          |      |                               |  |  |