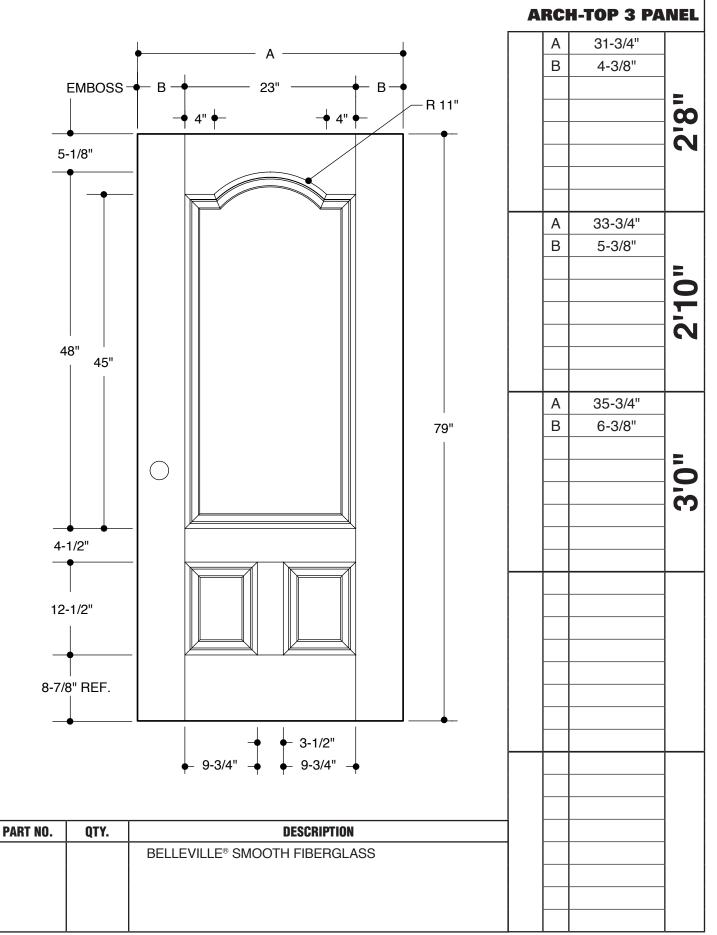

#### **Please Note:**

1. Available as 20-Minute Fire Rated - Warnock Hersey Labeled.

| PART NO. | QTY. | DESCRIPTION                   |  |  |
|----------|------|-------------------------------|--|--|
|          |      | BELLEVILLE® SMOOTH FIBERGLASS |  |  |
|          |      |                               |  |  |
|          |      |                               |  |  |
|          |      |                               |  |  |